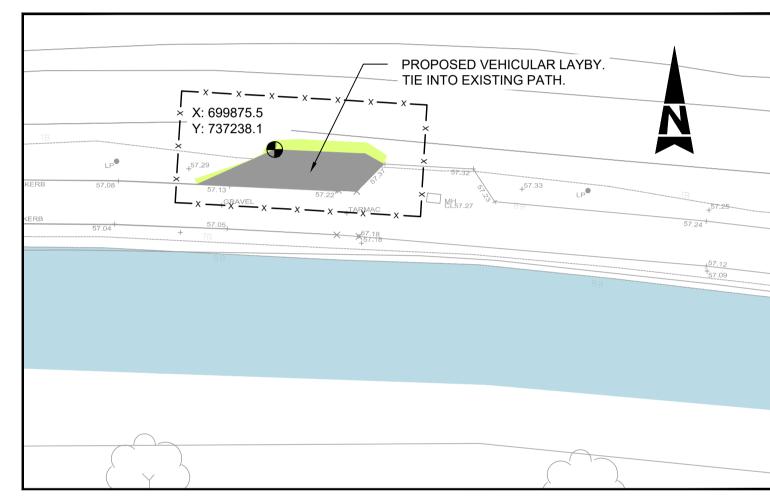

SHEET 12 OF 12 1:250 at A1 THE ROYAL CANAL 1:500 at A3 ate 19.09.23 Date 19.09.23 Date 19.09.23 GREENWAY MAYNOOTH TO CONFEY

PICNIC BENCH TO BE RAISED Scale at A1 1:250 Scale at A3 1:500

**VEHICLE LAYBY** Scale at A1 1:250 Scale at A3 1:500