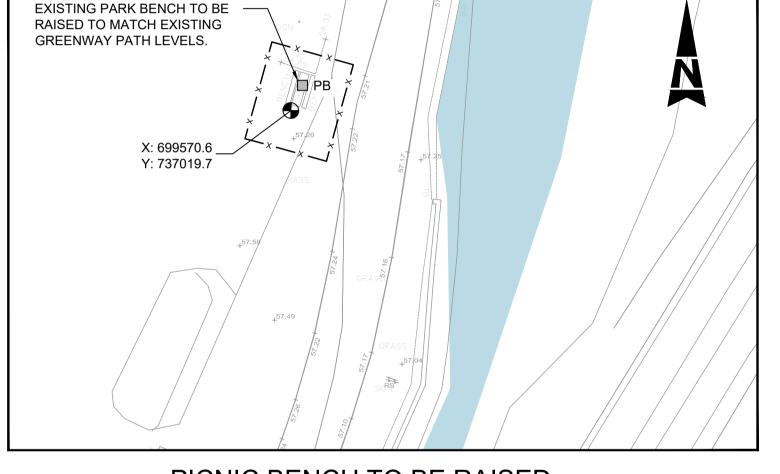

SHEET 12 OF 12 1:250 at A1 THE ROYAL CANAL 1:500 at A3 ate 19.09.23 Date 19.09.23 Date 19.09.23 GREENWAY MAYNOOTH TO CONFEY

PICNIC BENCH TO BE RAISED Scale at A1 1:250 Scale at A3 1:500

**VEHICLE LAYBY** Scale at A1 1:250 Scale at A3 1:500

PB PROPOSED PARK BENCH AS PER APPENDIX 30/2 FS RELOCATED FISHING STAND MEM RELOCATED MEMORIAL PT PROPOSED PICNIC TABLE AS PER APPENDIX 30/2 CC PROPOSED CYCLE COUNTERS AS PER ■ MR PROPOSED MOORING RING TO APPENDIX 30/2 | | | | | CS PROPOSED CYCLE STANDS TO APPENDIX 30/2

GENERAL ARRANGEMENT

EXISTING PARK BENCH TO BE —

X: 699452.0 Y: 736733.0

PICNIC BENCH TO BE RAISED

Scale at A1 1:250

Scale at A3 1:500

RAISED TO MATCH EXISTING GREENWAY PATH LEVELS.